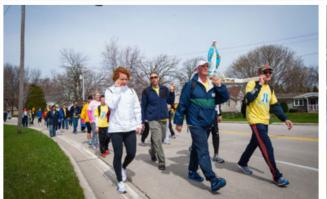

## Elizabeth Ministry International

Join thousands of pilgrims making their way from the National Shrine of St. Joseph in De Pere, Wisconsin, to the National Shrine of Our Lady of Champion, 21 miles away. Walk the entire journey or join part of the way. Visit www.walktomary.com for more details.

## **WALK TO MARY** WEEKEND

MAY 3-5, 2024

\$250 Per Person (EARLY BIRD)

\$299 Per Person (AFTER APRIL 1)

Includes: accommodations Friday and Saturday Night, transportation, tour hosts, dinner Friday night thru Lunch on Sunday.